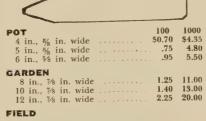

|   |   |   |   |   |   |   |   |   |   |  |  | \$0.70 | \$3.75 |
| No. | 2. | 4×3/4   | in. |  | ì |   |   |   | ì | ì |   |   |   | ì |  |  | .85    | 5.00   |
| No. | 3. | 5x1     | in. |  |   |   |   |   |   |   |   |   |   |   |  |  | 1.35   | 7.50   |

|     |     | G        | Green | Doz. | 100  |
|-----|-----|----------|-------|------|------|
| No. | 31. | 3x1/9 in |       |      |      |
| No. | 32. | 4x3/4 in | ,     | .75  | 4.00 |
| No. | 33. | 5x1 in   |       | 1.00 | 7.50 |

### Celluloid Pot Labels

|     |     |        |    |  |  |  |  |  |  | Doz.   | 100    |
|-----|-----|--------|----|--|--|--|--|--|--|--------|--------|
| No. | 21. | 4x 5/2 | in |  |  |  |  |  |  | \$0.50 | \$3.00 |
| No. | 22. | 5x3/4  | in |  |  |  |  |  |  | 70     | 4.00   |

#### Painted Labels



| 18 | in., | 13/4 | in. | wide, | not | painted | Per 100<br>\$8.50 |
|----|------|------|-----|-------|-----|---------|-------------------|
|    | 1    | _    |     |       |     |         |                   |

|        |        |         |      |      | 100    | 1000   |
|--------|--------|---------|------|------|--------|--------|
| Copper | Wired. | Painted |      |      | \$0.80 | \$5.50 |
| Copper | Wired. | Plain.  |      |      | .60    | 3.50   |
| Copper | Sheet, | Wired.  | Doz. | 45c. | 3.00   |        |

#### Perfect Garden Labels With an



rocks. 3 for 40c. Doz. 100 Border Size. 5 in. long; width of marking space, 2 in... \$1.25 \$9.25 Rock Garden Size. 4 in. long; width of marking space, 1¾ in. l.15

Show Garden Size. 7 in. long; width of marking space, 2¼ in. 1.50

11.